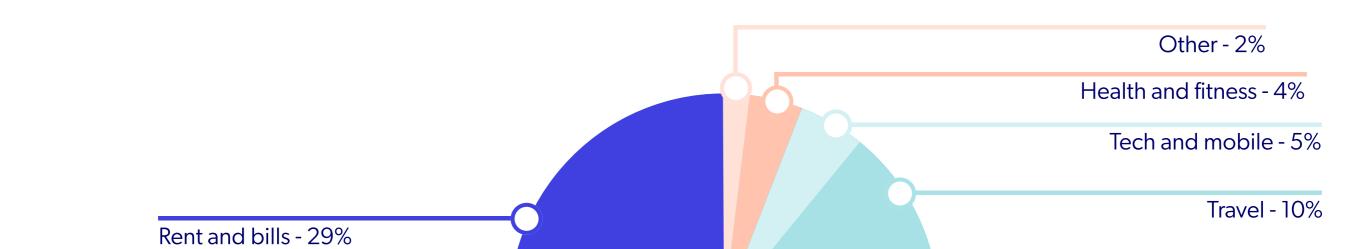

## What is the April Loan Drop?





will be issued to students across the country in April

# 94%

of eligible students take out a student loan

# £4,602

the maximum loan payment students could receive in April

# 50%

of maintenance loan for the year is given to students in the April Loan Drop

### How do students spend their student loan?





#### The average student income



## April loan drop: total student spend per sector



### How long does it take for students to spend the loan?



## **Best practice**

Don't leave it down to luck. Ahead of summer, make sure you're speaking students' language to get the most out of that £3 billion April Loan Drop.



Student Beans website placement

With a range of premium, featured and standard tiles to choose from, keep your brand on students minds - and in their baskets - all summer long. Student Beans newsletter

Make your brand the headline as you land in student inboxes across the country - just in time for loan drop.

### Paid social

The best way to engage with Gen Z is on the platforms they've made their digital homes. Consult with our in-house team to plan your bespoke cam