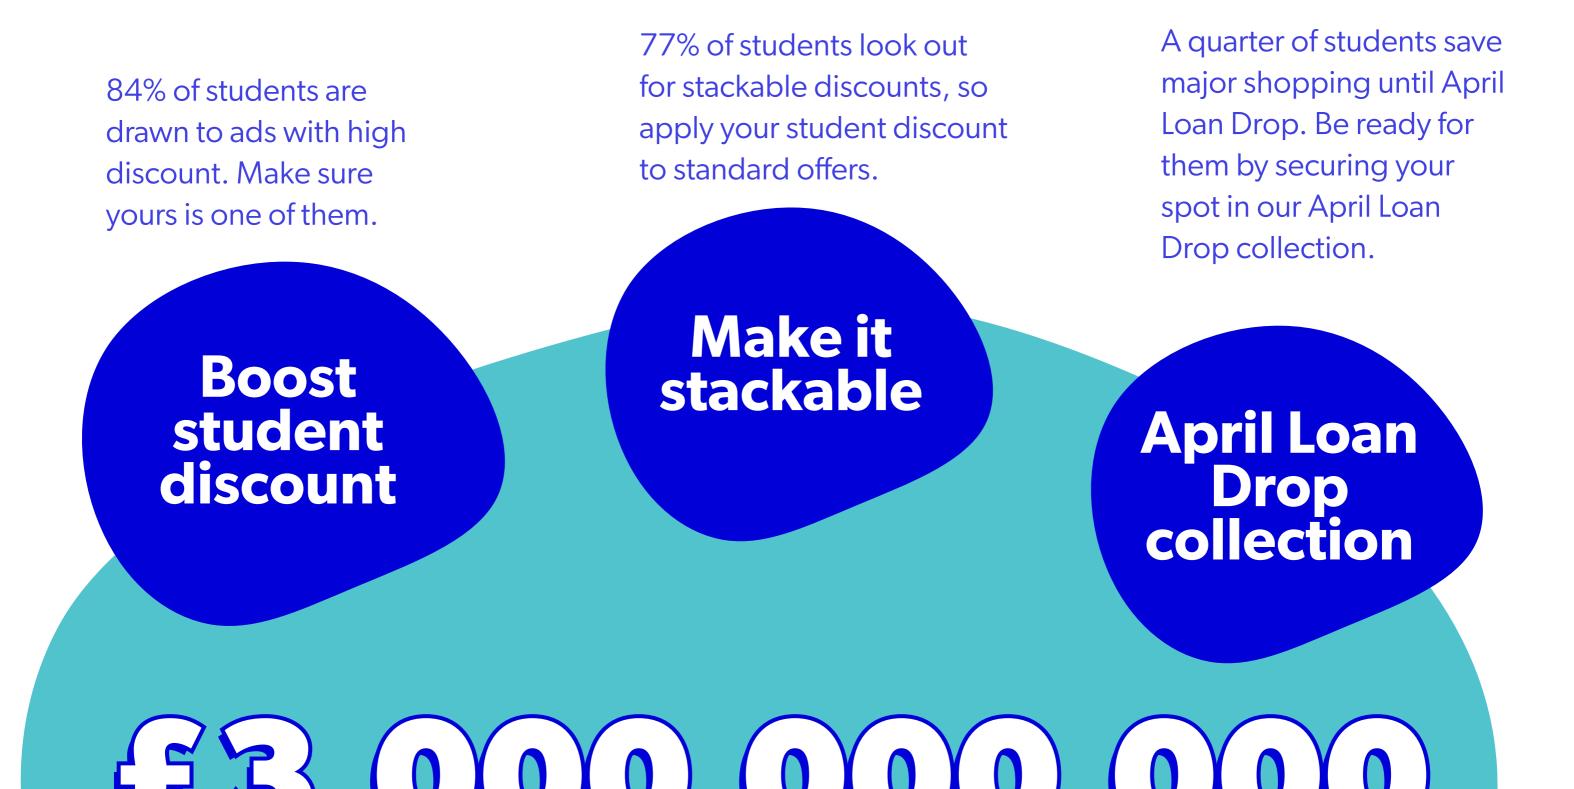

## **Best practice**

Don't leave it down to luck. Ahead of summer, make sure you're speaking students' language to get the most out of that £3 billion April Loan Drop.

Student Beans website placement

With a range of premium, featured and standard tiles to choose from, keep your brand on students minds - and in their baskets - all summer long. Student Beans newsletter

Make your brand the headline as you land in student inboxes across the country - just in time for loan drop.

### Paid social

The best way to engage with Gen Z is on the platforms they've made their digital homes. Consult with our in-house team to plan your bespoke campaign.

Make your share of the student loan drop count this April. Visit: partner.studentbeans.com