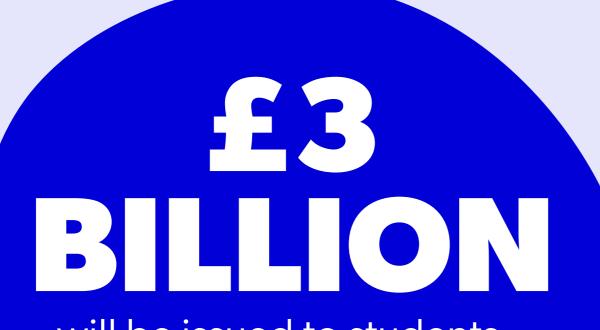

## What is the April Loan Drop?

will be issued to students across the country in April