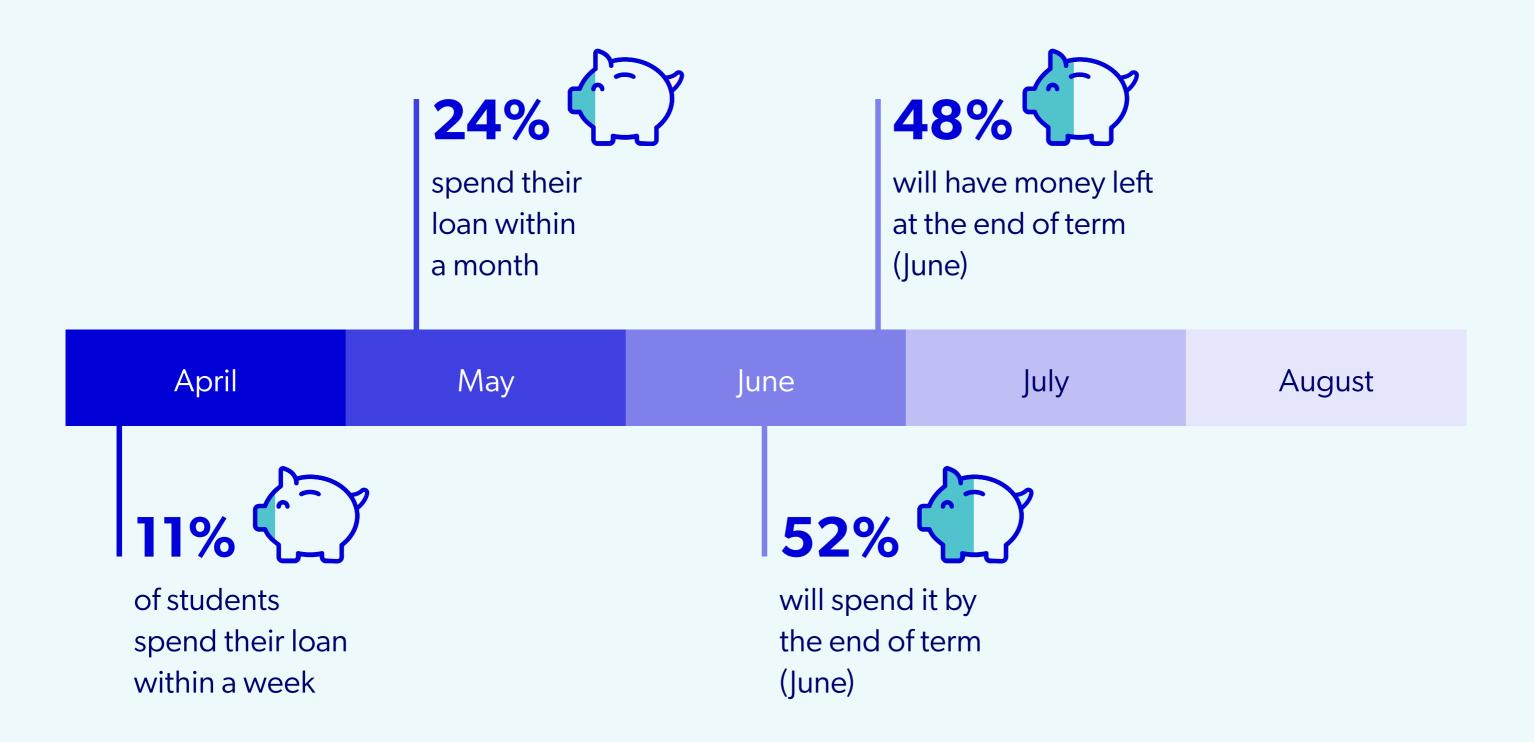

## What is the April Loan Drop?





will be issued to students across the country in April

# 94%

of eligible students take out a student loan

# £4,602

the maximum loan payment students could receive in April

# 50%

of maintenance loan for the year is given to students in the April Loan Drop

### How do students spend their student loan?





#### The average student income



## April loan drop: total student spend per sector



### How long does it take for students to spend the loan?



## **Best practice**

Don't leave it down to luck. Ahead of summer, make sure you're speaking students' language to get the most out of that £3 billion April Loan Drop.



Student Beans website placement

With a range of premium, featured and standard tiles to choose from, keep your brand on students minds - and in their baskets - all summer long. Student Beans newsletter

Make your brand the headline as you land in student inboxes across the country - just in time for loan drop.

### Paid social

The best way to engage with Gen Z is on the platforms they've made their digital homes. Consult with our in-house team to plan your bespoke campaign.

Make your share of the student loan drop count this April. Visit: partner.studentbeans.com

StudentBeans