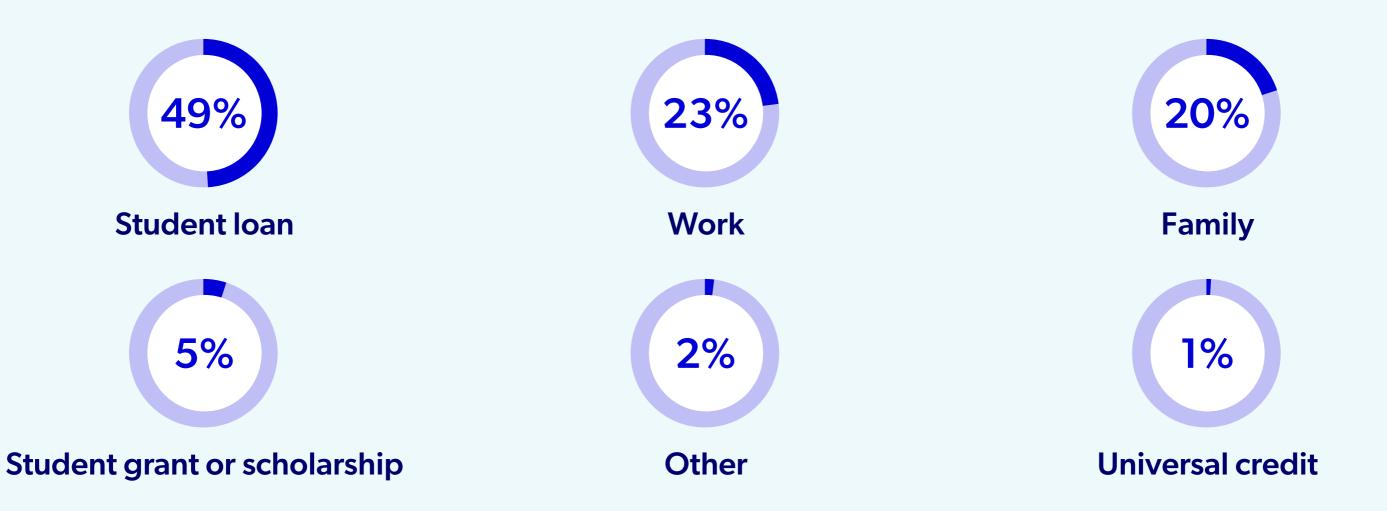

## What is the April Loan Drop?





will be issued to students across the country in April

# 94%

of eligible students take out a student loan

# £4,602

the maximum loan payment students could receive in April

# 50%

of maintenance loan for the year is given to students in the April Loan Drop

### How do students spend their student loan?





#### The average student income



## April loan drop: total student spend per sector



### How long does it take for students to spend the loan?



## **Best practice**

Don't leave it down to luck. Ahead of summer, make sure you're speaking students' language to get the most out of that £3 billion April Loan Drop.



Student Beans website placement

With a range of premium, featured and standard tiles to choose from, keep your brand on students minds - and in their baskets - all summer long. Student Beans newsletter

Make your brand the headline as you land in student inboxes across the country - just in time for loan drop.

### Paid social

The best way to engage with Gen Z is on the platforms they've made their digital homes. Consult with our in-house team to plan your bespoke campaign.

Make your share of the studen