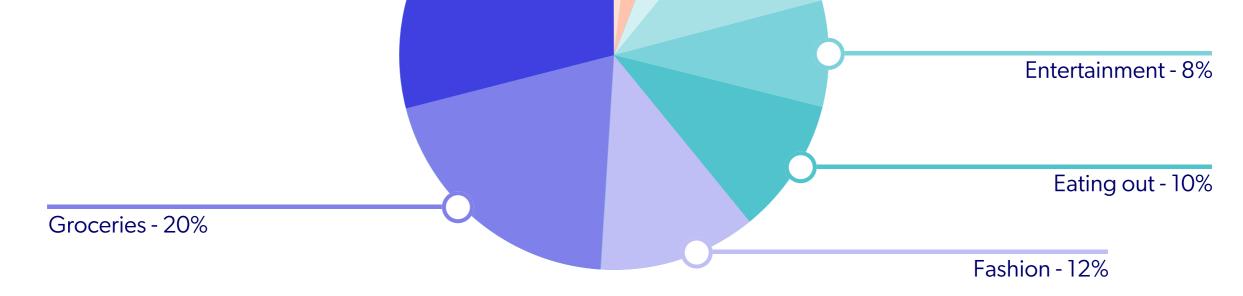

## What is the April Loan Drop?





will be issued to students across the country in April

# 94%

of eligible students take out a student loan

# £4,602

the maximum loan payment students could receive in April

# 50%

of maintenance loan for the year is given to students in the April Loan Drop

### How do students spend their student loan?





#### The average student income



## April loan drop: total student spend per sector



### How long does it take for students to spend the loan?



## **Best practice**

Don't leave it down to luck. Ahead of summer, make sure you're speaking students' language to get the most out of that £3 billion April Loan Drop.



Student Beans website placement

With a range of premium, featured and standard tiles to choose from, keep your brand on students minds - and in their baskets - all summer long. Student Beans newsletter

Make your brand the headline as you land in student inboxes across the country - just in time for loan drop.

### Paid social

The best way to engage with Gen Z is on the platforms they've made their digital homes. Consult with our in-house team to plan your bespoke campa