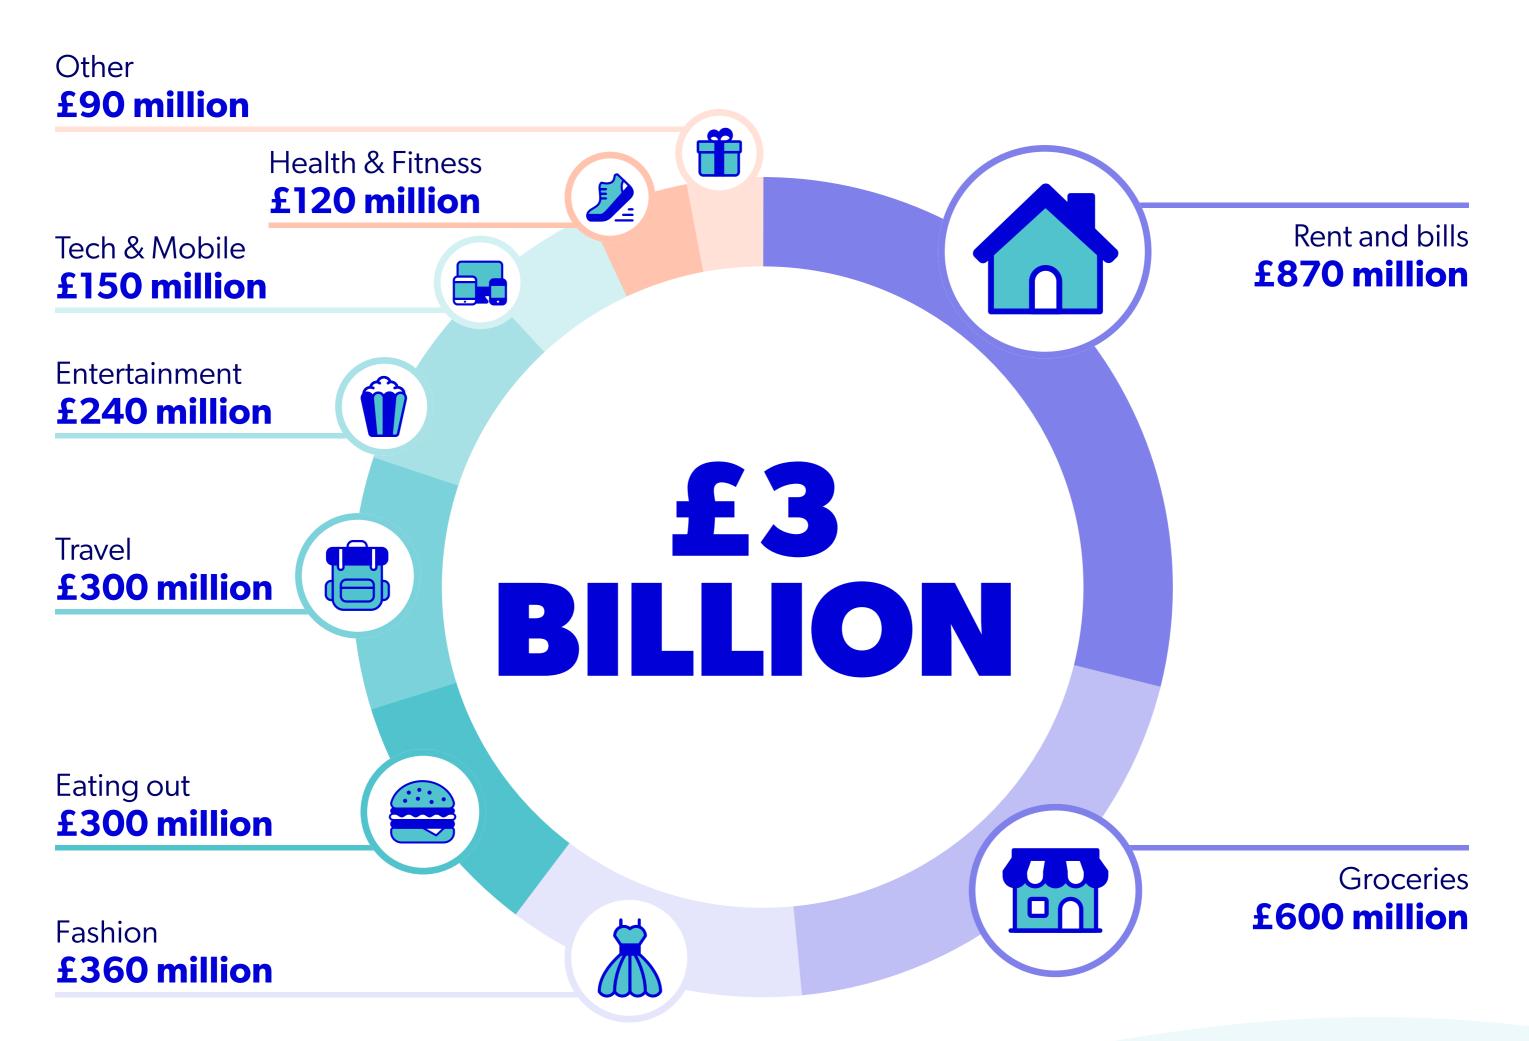

## What is the April Loan Drop?





will be issued to students across the country in April

# 94%

of eligible students take out a student loan

# £4,602

the maximum loan payment students could receive in April

# 50%

of maintenance loan for the year is given to students in the April Loan Drop

### How do students spend their student loan?





#### The average student income



## April loan drop: total student spend per sector



### How long does it take for students to spend the loan?



## **Best practice**

Don't leave it down to luck. Ahead of summer, make sure you're speaking students' language to get the most out of that £3 billion April Loan Drop.



Student Beans website placement

With a range of premium, featured and standard tiles to choose from, keep your brand on students minds - and in their baskets - all summer long. Student Beans newsletter

Make your brand the headline as you land in student inboxes across the country - just in time for loan drop.

### Paid social

The best way to engage with Gen Z is on the platforms they've made their digital homes. Consult with our in-house team to plan your bespoke campaign.

Make your share of the student loan drop count this April. Visit: partner.studentbe